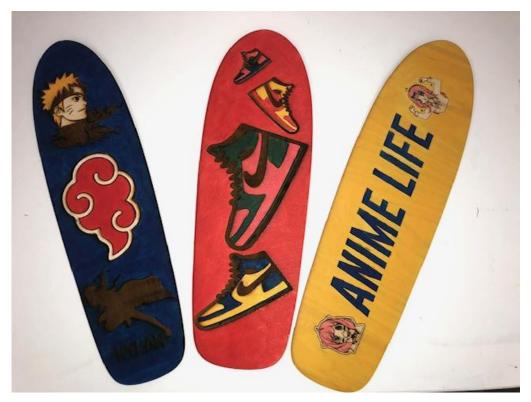

# Makerspace

## Resources



## Ja'Mel McCaine

- BFA in Graphic Design from UMSL
- 18 years of Design experience
- 10 plus years of audio experience
- Been with SLPL for about 2 years





#### **Examples from Programs**















## **Main Features**

Large Format Printer Recording Studio 3D Printers Glowforge Cricut

#### **Design Software**

Adobe Lightroom

Adobe Lightroom Classic CC

Adobe Photoshop CC

Adobe Photoshop Express

After Effects

Adobe After Effects CC

Adobe Dreamweaver CC

Adobe Illustrator CC



## **3D Software**

SketchUp MakeHuman

Blender

## 3D Equipment

6 Dremel 3D45 3D Printers at Barr Library's Creative Experience4 Dremel 3D45 3D Printers at Central Library's Creative Experience8 Dremel 3D45 3D Printers at Julia Davis Library Creative Experience



## **Glowforge Pro**

Use the Glowforge to cut, etch, and engrave hundreds of different materials, including acrylic, wood, and vinyl.





The Glowforge can accommodate materials measuring 12" x 20.4"

Submit your files to be created u