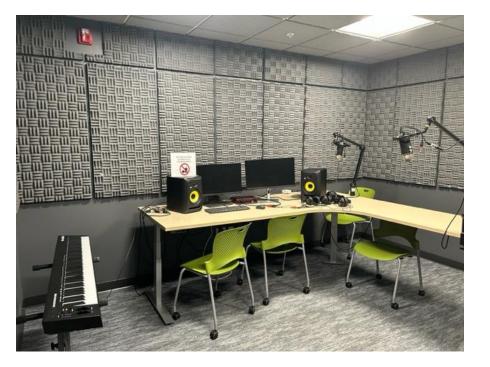

#### **Recording Room**

Recording Room reservations are taken up to one week in advance, for a maximum of 2 hours per day. You must complete the recording room orientation before you can use the space.

Call 314-241-2288 or ask Creative Experience staff to book a recording room.

#### Equipment

PC computer with dual monitors

Audio interface with headphones, monitors, and microphones

M-Audio 88-key MIDI Keyboard & Midi Drum Set

Electric, Bass and Acoustic Guitars