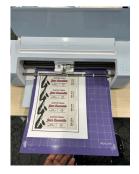

#### Cricut

Use the Cricut Maker to quickly and accurately cut 300+ materials, from the most delicate paper and fabric to tougher items like leather and wood. .

#### Equipment:

Circut Maker machines at Barr, Central, and Julia Davis Creative Experiences.

To reserve a Cricut at one of our locations, complete our online form.