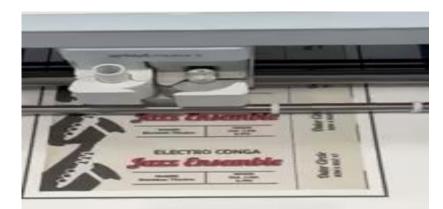

#### Cricut

Use the Cricut Maker to quickly and accurately cut 300+ materials, from the most delicate paper and fabric to tougher items like leather and wood. .

#### Equipment:

Circut Maker machines at Barr, Central, and Julia Davis Creative Experiences.

To reserve a Cricut at one of our locations, complete our online form.