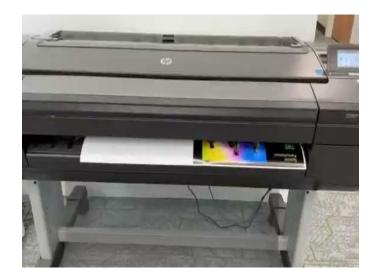

## Large Format Printer

#### **Equipment:**

HP DesignJet Z6 44-in Postscript Printer T8W16A at Barr, Central, and Julia Davis Creative Experiences

Print posters, banners, photos, and more.

#### **Paper Options:**

-Regular Paper (maximum width: 36")
-Glossy Photo Paper (maximum width: 36")
-Synthetic Banner Paper (maximum width: 36")
-Matte Canvas (maximum width: 36")

Submit your larger format print files to be printed using our online form.