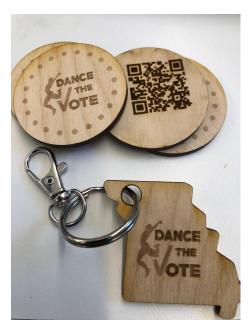

#### QR Codes, Key Chains, Plaques & Thermos Bottles

As you can see the are many options for your small business. From Banners to Business cards. We can help.