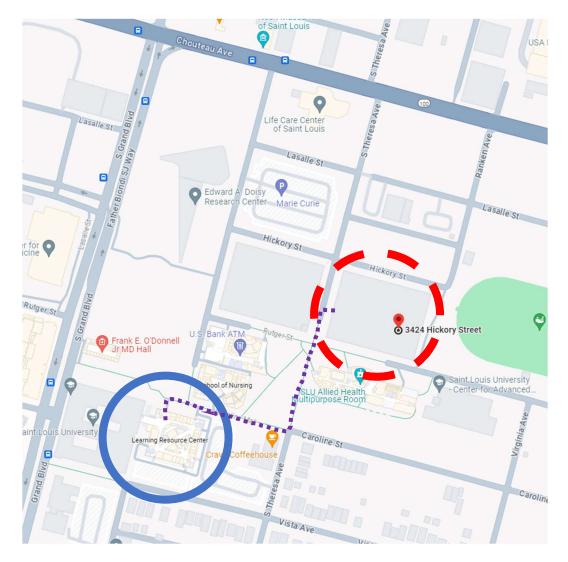

## **Directions and Parking**

The Learning Resource Center is identified on various Google Maps as 3544 Caroline, 3544 Hickory Street, and 3545 Vista Ave. We recommend that you follow the directions to the parking garage, Hickory EAST, 3424 Hickory Street. There is also a Hickory WEST—but the SLRLN parking passes will not permit you to exit. You can use <u>Google Maps</u> <u>Directions to the Hickory EAST garage</u>. Theresa Ave will end with the entrance to the Hickory EAST garage on your left. **You must take a ticket from the parking machine as you enter the garage!** You do not need to save it ③

On the map below, the Hickory EAST garage is outlined in a red dashed circle and the Learning Resource Center is outlined in a blue solid circle. The pathway from the garage to the LRC is purple dotted.